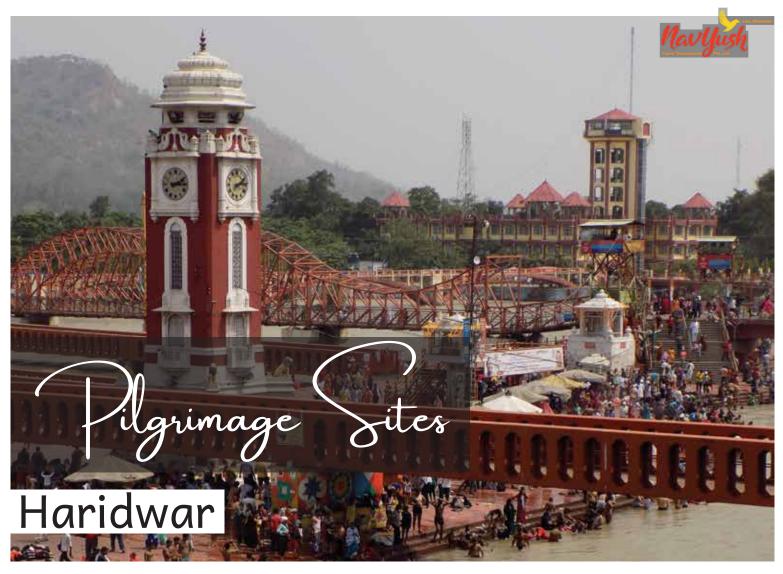

## Juggested Itineraries and many more

Haridwar - Mussoorie – Rishikesh-Dehradun

Nanital-Kausani-Ranikhet- Corbett-Mussoorie

Haridwar-Chopta- Auli- Haridwar

Nanital-Almora-Binsar- Kausani-Ranikhet