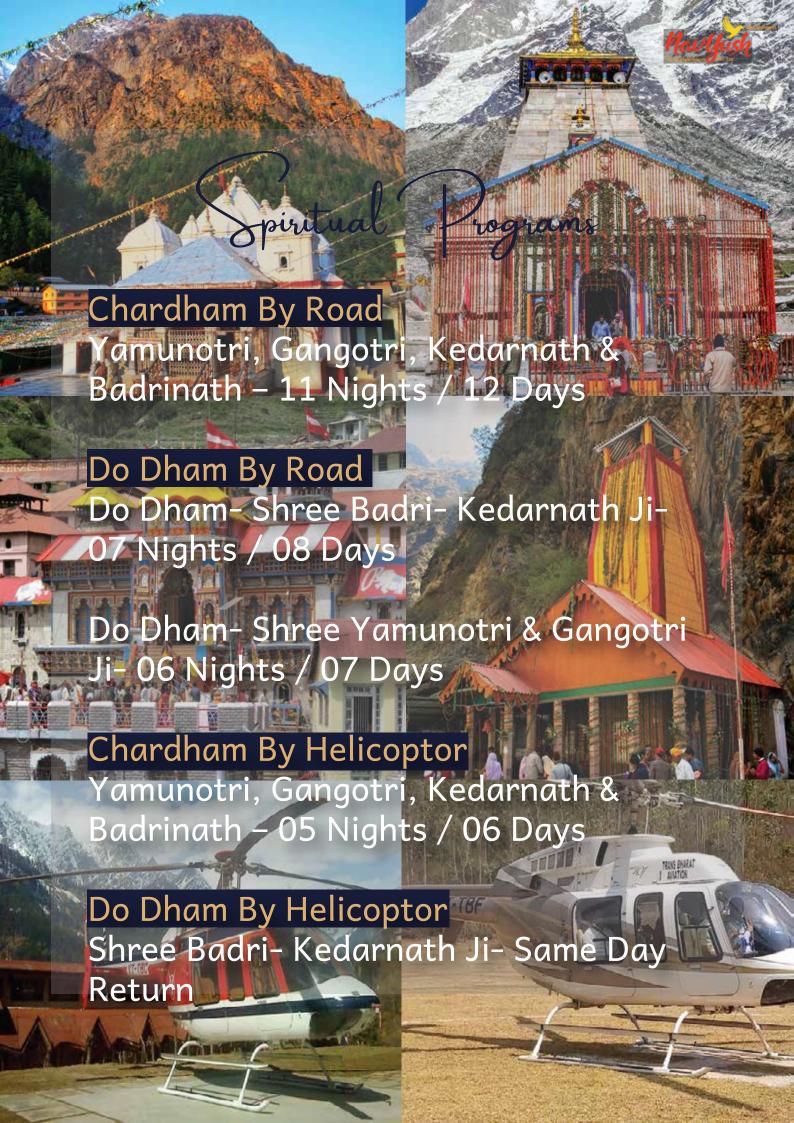

is known as the "Blissful Land of the Gods." Its allure will stun you, and the variety of offerings it highlights will astound you. Uttarakhand is appealing to all types of travellers, including honeymooners, trekkers, adrenaline addicts, backpackers, spiritual searchers, and so on. With millions of visitors each year, Uttarakhand isn't slowing down.































## Juggested Itineraries and many more

Haridwar - Mussoorie – Rishikesh-Dehradun

Nanital-Kausani-Ranikhet- Corbett-Mussoorie

Haridwar-Chopta- Auli- Haridwar

Nanital-Almora-Binsar- Kausani-Ranikhet



## ransportation

 Sedan Vehicle Swift Dezire Etios





12 Seater

13 Seater

14 Seater

16 Seater

20 Seater

27 Seater













K-14, Shivalik Nagar, Haridwar - 249403, Uttarakhand (India)

## **JAIPUR**

Shop No - 1, Shivraj Residency, Near Arya Engineering College, Omaxe City Phase - II, Ajmer Road, Jaipur, 302026 (India)

## **DELHI-**Registered Office

Mohan Estate, B1/H3, Mohan Co-Operative Industrial Area, Mathura Road, Block B, New Delhi - 110044 (India)

+91 8080213696, +91 9958426600