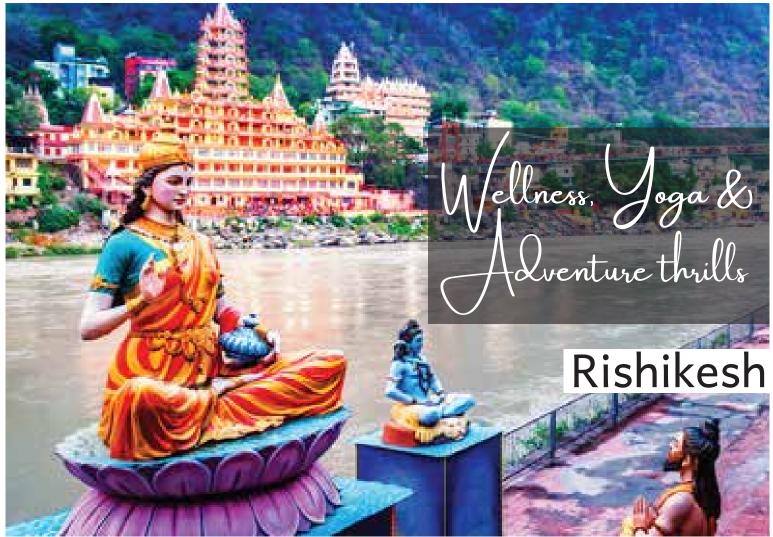

## Juggested Itineraries and many more

Haridwar - Mussoorie – Rishikesh-Dehradun

Nanital-Kausani-Ranikhet- Corbett-Mussoorie

Haridwar-Chopta- Auli- Haridwar

Nanital-Almora-Binsar- Kausani-Ranikhet