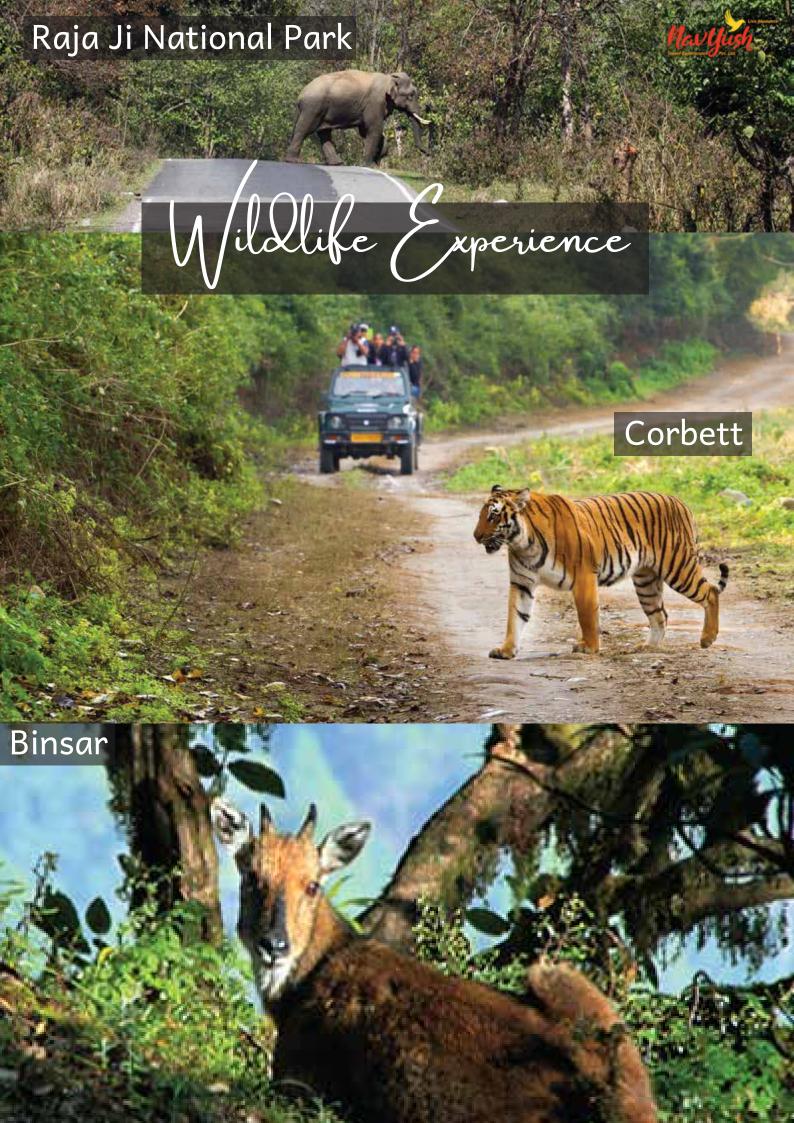

## Juggested Itineraries and many more

Haridwar - Mussoorie – Rishikesh-Dehradun

Nanital-Kausani-Ranikhet- Corbett-Mussoorie

Haridwar-Chopta- Auli- Haridwar

Nanital-Almora-Binsar- Kausani-Ranikhet