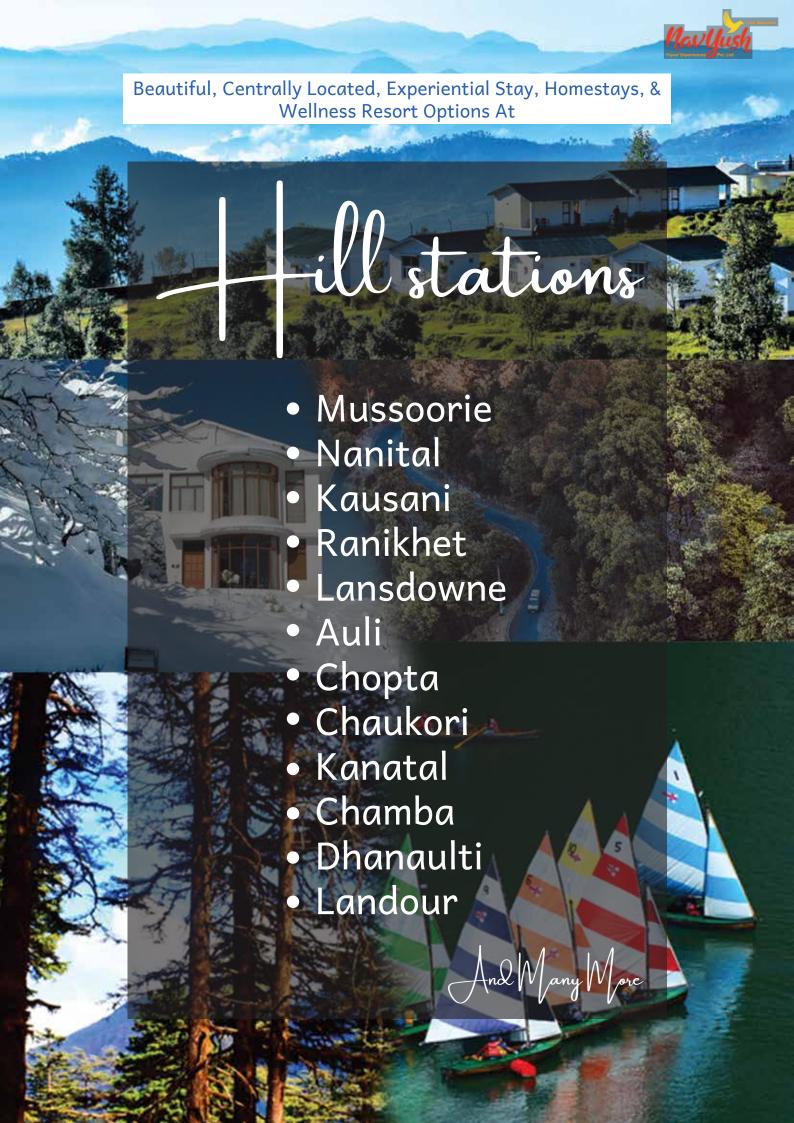

## Juggested Itineraries and many more

Haridwar - Mussoorie – Rishikesh-Dehradun

Nanital-Kausani-Ranikhet- Corbett-Mussoorie

Haridwar-Chopta- Auli- Haridwar

Nanital-Almora-Binsar- Kausani-Ranikhet