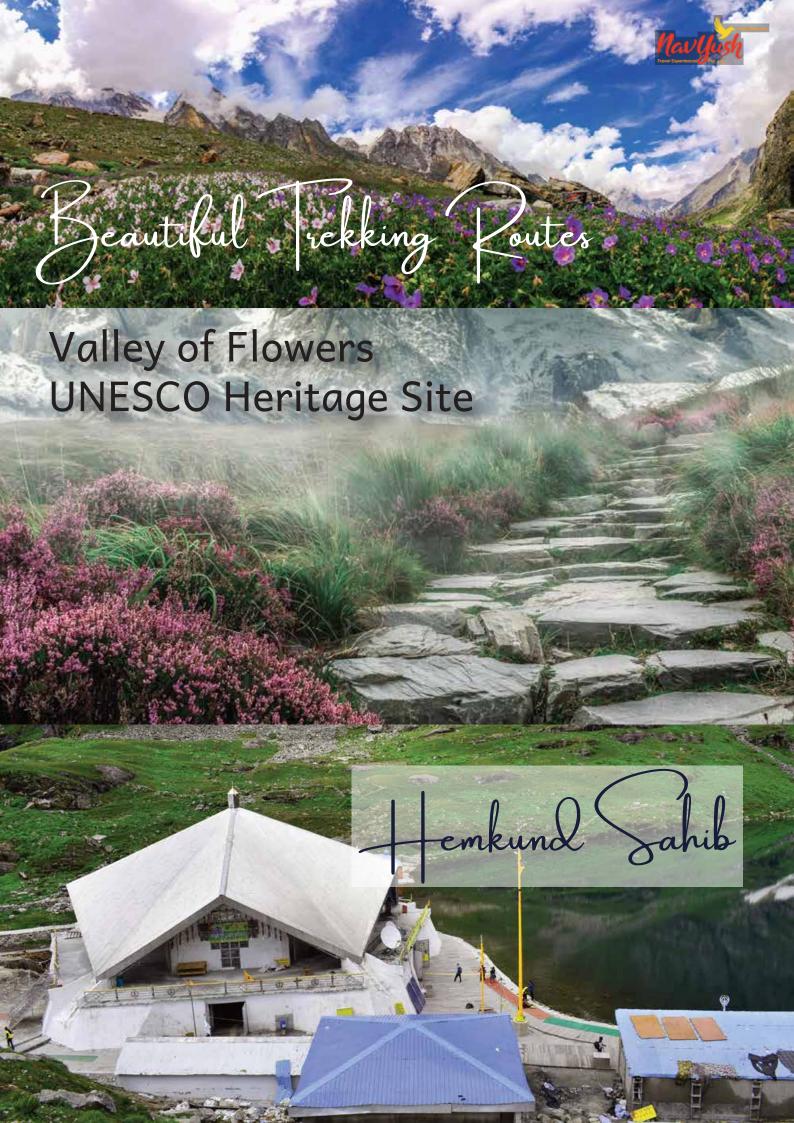

## Juggested Itineraries and many more

Haridwar - Mussoorie – Rishikesh-Dehradun

Nanital-Kausani-Ranikhet- Corbett-Mussoorie

Haridwar-Chopta- Auli- Haridwar

Nanital-Almora-Binsar- Kausani-Ranikhet