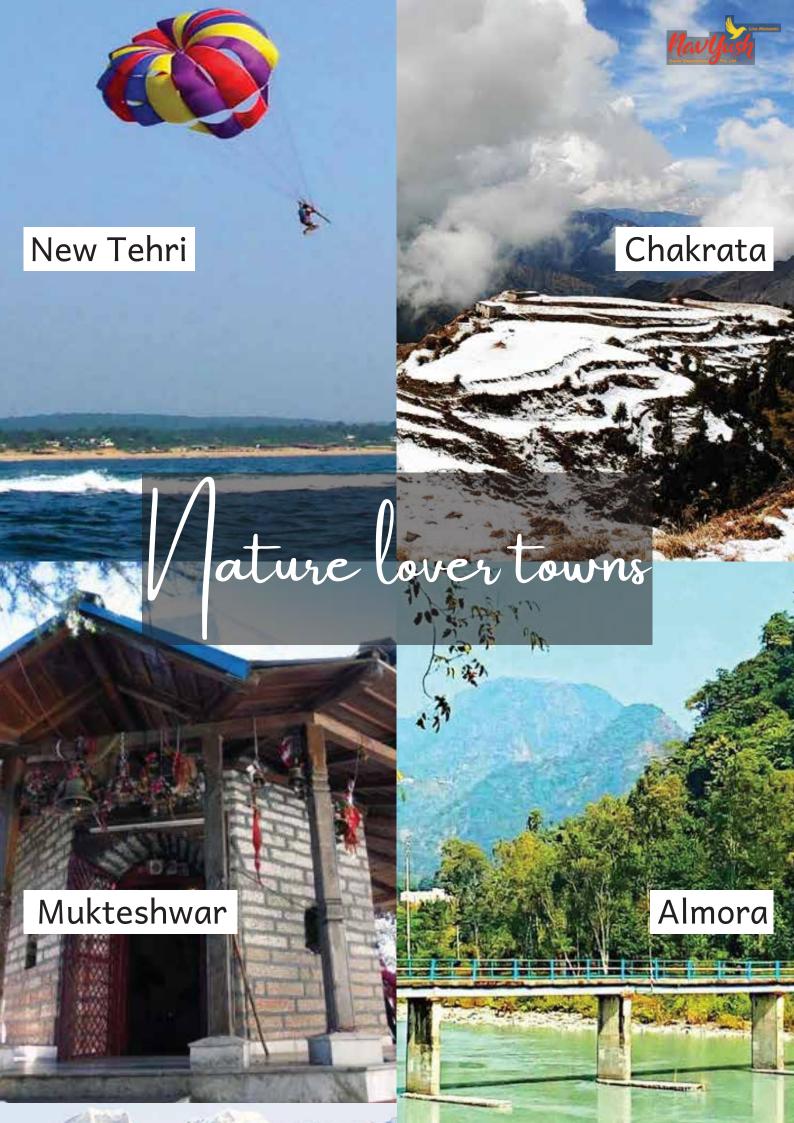

## Juggested Itineraries and many more

Haridwar - Mussoorie – Rishikesh-Dehradun

Nanital-Kausani-Ranikhet- Corbett-Mussoorie

Haridwar-Chopta- Auli- Haridwar

Nanital-Almora-Binsar- Kausani-Ranikhet